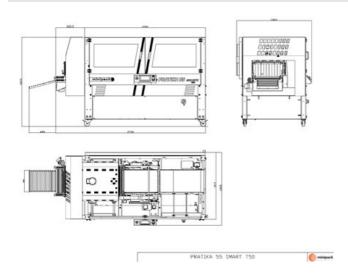

## **TECHNICAL DRAWING**

## **TECHNICAL FEATURES**

| Electrical supply                 | 400V 50/60Hz 3Ph + inverter                    |
|-----------------------------------|------------------------------------------------|
| Maximum installed power           | 9kW (400V)                                     |
| Maximum electrical consumption    | 15A (400V)                                     |
| Hourly production                 | 0-1200 p/h                                     |
| Maximum roll size                 | 250x600 (ØxL)                                  |
| Maximum product dimensions        | 400W 420L 120H                                 |
| Conveyor belt height              | 870 mm (Standard on casters) Optional feet kit |
| Machine dimensions (Doors open)   | 2240x1625x2732 (WxLxH) mm                      |
| Machine dimensions (Doors closed) | 1325x1625x2732 (WxLxH) mm                      |
| Machine packaging dimensions      | 1440x1990x2950 mm                              |
| Weight (Net/Gross)                | 730/865 kg                                     |
|                                   |                                                |