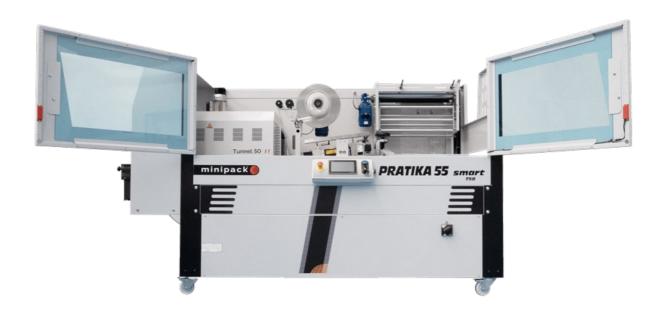

# PRATIKA 55 SMART T50

**AUTOMATIC PACKAGING MACHINE - L-SEALING - INTEGRATED TUNNEL 50 DIGIT** 

### **DESCRIPTION**

The PRATIKA 55 Smart T50 is an automatic shrink wrapping machine that stands out for its highly efficient tunnel, designed to significantly increase the production capacity. This tunnel is fully adjustable via PLC, allowing for precise and customized control of the packaging process. The machine is compact and optimized to deliver high performance, combining advanced technology

#### and ease of use.

What are the advantages of this new packaging machine?

- Brushless sealing bar servomotor
- Electric (non-pneumatic) feeding system
- Color touch screen control panel
- Compact (3.3 m<sup>2</sup>)
- Standard conveyor belt approach
- Vertical photocell for product detection included
- Single-chamber shrink tunnel 450x920x240 (LxPxH)
- Increased productivity

## **TECHNICAL FEATURES**

| Electrical supply                 | 400V 50/60Hz 3Ph + inverter                    |
|-----------------------------------|------------------------------------------------|
| Maximum installed power           | 9kW (400V)                                     |
| Maximum electrical consumption    | 15A (400V)                                     |
| Hourly production                 | 0-1200 p/h                                     |
| Maximum roll size                 | 250x600 (ØxL)                                  |
| Maximum product dimensions        | 400W 420L 120H                                 |
| Conveyor belt height              | 870 mm (Standard on casters) Optional feet kit |
| Machine dimensions (Doors open)   | 2240x1625x2732 (WxLxH) mm                      |
| Machine dimensions (Doors closed) | 1325x1625x2732 (WxLxH) mm                      |
| Machine packaging dimensions      | 1440x1990x2950 mm                              |
| Weight (Net/Gross)                | 730/865 kg                                     |
|                                   |                                                |